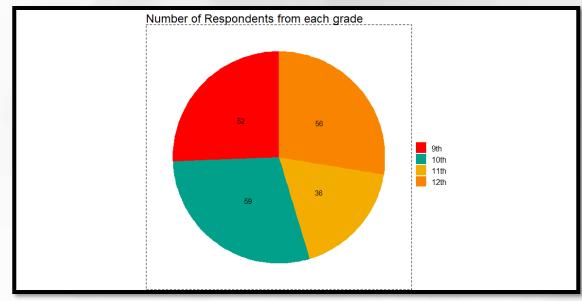

## School Based Health Center Survey Results









































## Throughout the process of designing this survey, one-on-one interviews were conducted with students to gather feedback. Some additional themes that came up repeatedly include:

- A desire for a School Based Health Center at Blue Heron Middle School
- · A more comprehensive way to inform students of the many services provided at the School Based Health Center

## Selected answers from question, "If you could choose one thing to change or add to the SBHC, what would it be?"

- If you prescribe something to a student to pick up from the pharmacy you should go through the process of what they need to know or information they need to have so they can pick it up
- · Make this information more accessible because I didn't know about the gender affirming care and th