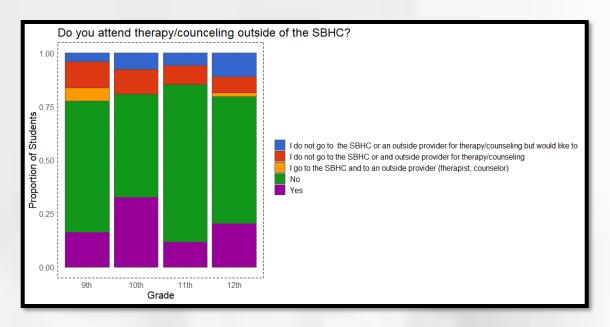

## School Based Health Center Survey Results









































## Throughout the process of designing this survey, one-on-one interviews were conducted with students to gather feedback. Some additional themes that came up repeatedly include:

- A desire for a School Based Health Center at Blue Heron Middle School
- · A more comprehensive way to inform students of the many services provided at the School Based Health Center

## Selected answers from question, "If you could choose one thing to change or add to the SBHC, what would it be?"

- If you prescribe something to a student to pick up from the pharmacy you should go through the process of what they need to know or information they need to have so they can pick it up
- · Make this information more accessible because I didn't know about the gender affirming care and the insurance stuff
- The co