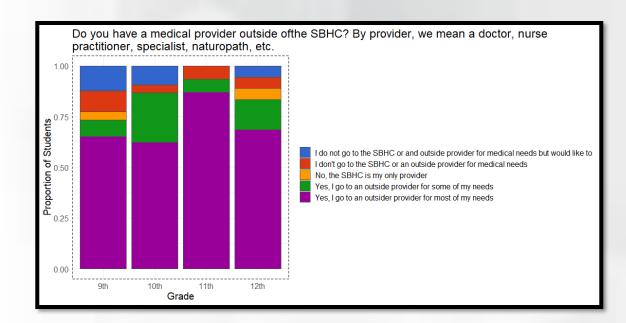

## School Based Health Center Survey Results









































## Throughout the process of designing this survey, one-on-one interviews were conducted with students to gather feedback. Some additional themes that came up repeatedly include:

- A desire for a School Based Health Center at Blue Heron Middle School
- · A more comprehensive way to inform students of the many services provided at the School Based Health Center

## Selected answers from question, "If you could choose one thing to change or add to the SBHC, what would it be?"

- If you prescribe something to a student to pick up from the pharmacy you should go through the process of what they need to know or information they need to have so they can pick it up
- · Make this information more accessible because I didn't know about the gender affirming care and the insurance stuff
- The