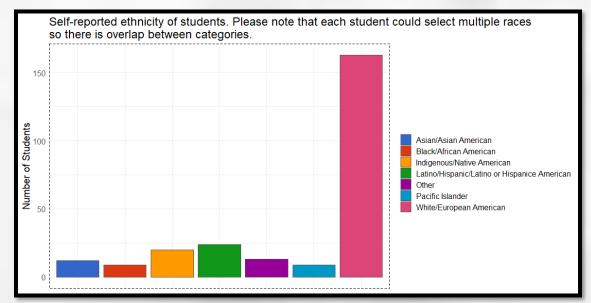

## School Based Health Center Survey Results









































## Throughout the process of designing this survey, one-on-one interviews were conducted with students to gather feedback. Some additional themes that came up repeatedly include:

- A desire for a School Based Health Center at Blue Heron Middle School
- · A more comprehensive way to inform students of the many services provided at the School Based Health Center

## Selected answers from question, "If you could choose one thing to change or add to the SBHC, what would it be?"

- If you prescribe something to a student to pick up from the pharmacy you should go through the process of what they need to know or information they need to have so they can pick it up
- · Make this information more accessible because I didn't know about the gender affirming care and the insurance stuff
- The coun