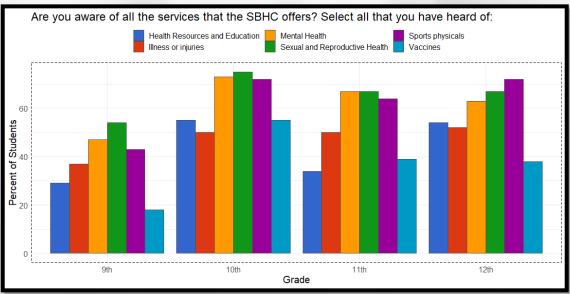

## Throughout the process of designing this survey, one-on-one interviews were conducted with students to gather feedback. Some additional themes that came up repeatedly include:

- A desire for a School Based Health Center at Blue Heron Middle School
- · A more comprehensive way to inform students of the many services provided at the School Based Health Center