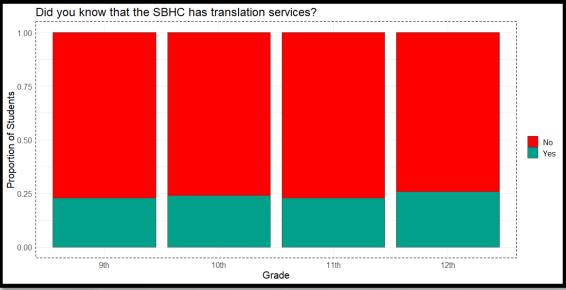

## Throughout the process of designing this survey, one-on-one interviews were conducted with students to gather feedback. Some additional themes that came up repeatedly include:

- A desire for a School Based Health Center at Blue Heron Middle School
- · A more comprehensive way to inform students of the many services provided at the School Based Health Center