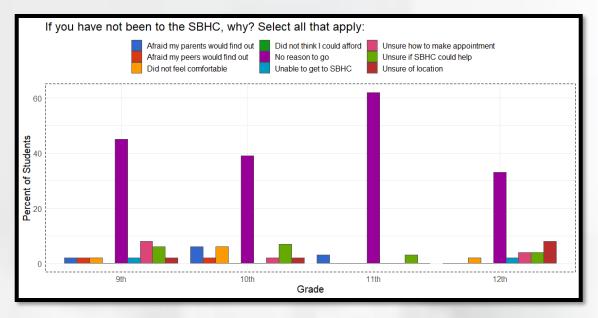

## School Based Health Center Survey Results









































## Throughout the process of designing this survey, one-on-one interviews were conducted with students to gather feedback. Some additional themes that came up repeatedly include:

- A desire for a School Based Health Center at Blue Heron Middle School
- · A more comprehensive way to inform students of the many services provided at the School Based Health Center

## Selected answers from question, "If you could choose one thing to change or add to the SBHC, what would it be?"

- If you prescribe something to a student to pick up from the pharmacy you should go through the process of what they need to know or information they need to have so they can pick it up
- · Make this information more accessible because I didn't know about the gender affirming care and the insurance