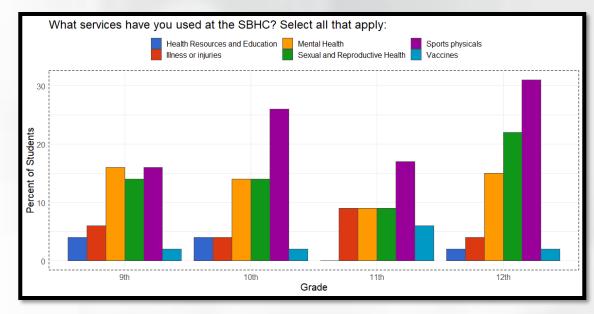

## Throughout the process of designing this survey, one-on-one interviews were conducted with students to gather feedback. Some additional themes that came up repeatedly include:

- A desire for a School Based Health Center at Blue Heron Middle School
- · A more comprehensive way to inform students of the many services provided at the School Based Health Center