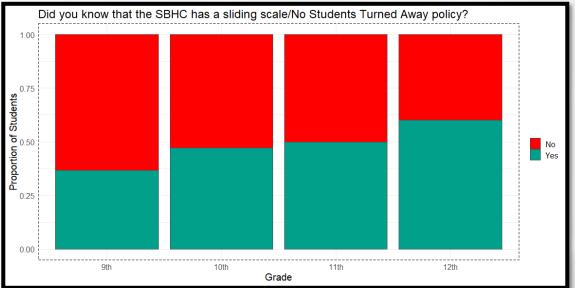

## School Based Health Center Survey Results









































## Throughout the process of designing this survey, one-on-one interviews were conducted with students to gather feedback. Some additional themes that came up repeatedly include:

- A desire for a School Based Health Center at Blue Heron Middle School
- · A more comprehensive way to inform students of the many services provided at the School Based Health Center

## Selected answers from question, "If you could choose one thing to change or add to the SBHC, what would it be?"

- If you prescribe something to a student to pick up from the pharmacy you should go through the process of what they need to know or information they need to have so they can pick it up
- · Make this information more accessible because I didn't know about the gender affirming care and the insurance stuff