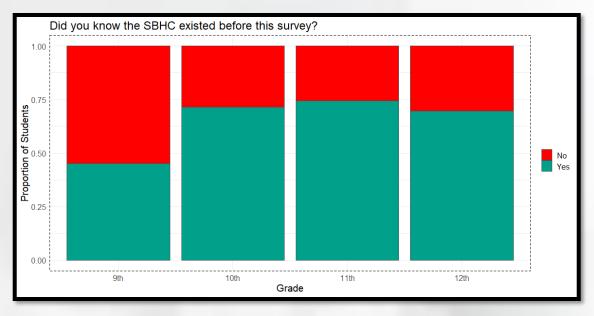

## Throughout the process of designing this survey, one-on-one interviews were conducted with students to gather feedback. Some additional themes that came up repeatedly include:

- A desire for a School Based Health Center at Blue Heron Middle School
- · A more comprehensive way to inform students of the many services provided at the School Based Health Center