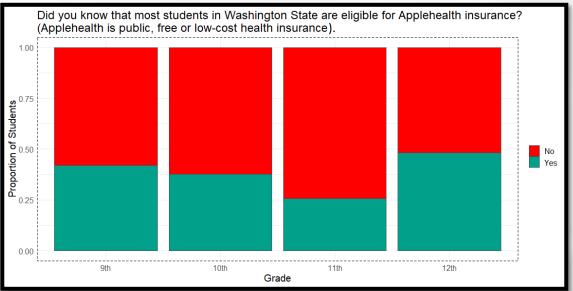

## Selected answers from question, "If you could choose one thing to change or add to the SBHC, what would it be?"

- If you prescribe something to a student to pick up from the pharmacy you should go through the process of what they need to know or information they need to have so they can pick it up
- · Make this information more accessible because I didn't know about the gender affirming care and the insurance stuff
- The counselling room thing is feels cools and sad, it could use some nice chairs and overall be more comfortable
- More discreet location/waiting room
- · More student to know that it's actually on campus
- More information in classes and people from SBHC coming to class
- Better advertising for all services
- An improvement to privacy between the check in room and the exam room
- More personal counselors/therapist
- Resources for people in volatile family situations (abuse, neglect, etc.)
- · A better scheduling system, it is hard to make appointments and I have to wait several months before.
- · Students graduating should receive help paying to continue therapy or important services outside of the clinic after graduating
- More information about it to students, I didn't know most of these things mentioned above