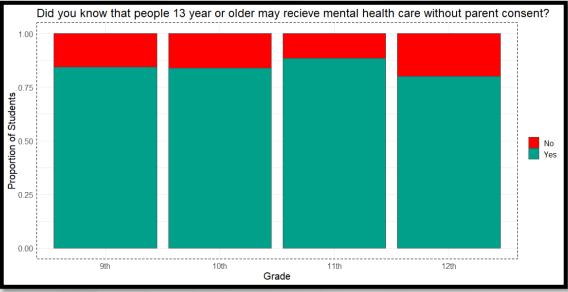

## School Based Health Center Survey Results









































## Throughout the process of designing this survey, one-on-one interviews were conducted with students to gather feedback. Some additional themes that came up repeatedly include:

- A desire for a School Based Health Center at Blue Heron Middle School
- · A more comprehensive way to inform students of the many services provided at the School Based Health Center

## Selected answers from question, "If you could choose one thing to change or add to the SBHC, what would it be?"

- If you prescribe something to a student to pick up from the pharmacy you should go through the process of what they need to know or information they need to have so they can pick it up
- · Make this information more accessible because I didn't know about the gender affirming care and the insurance st