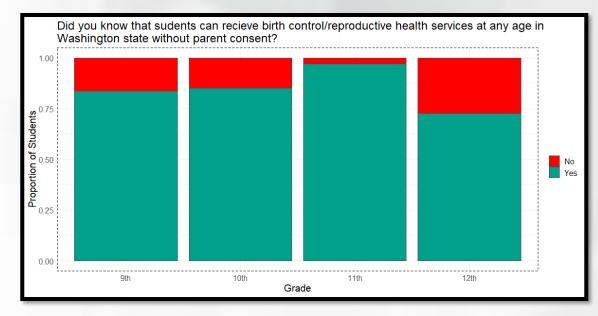

## School Based Health Center Survey Results









































## Throughout the process of designing this survey, one-on-one interviews were conducted with students to gather feedback. Some additional themes that came up repeatedly include:

- A desire for a School Based Health Center at Blue Heron Middle School
- · A more comprehensive way to inform students of the many services provided at the School Based Health Center

## Selected answers from question, "If you could choose one thing to change or add to the SBHC, what would it be?"

- If you prescribe something to a student to pick up from the pharmacy you should go through the process of what they need to know or information they need to have so they can pick it up
- · Make this information more accessible because I didn't know about the gender affirming care and the insurance stuf