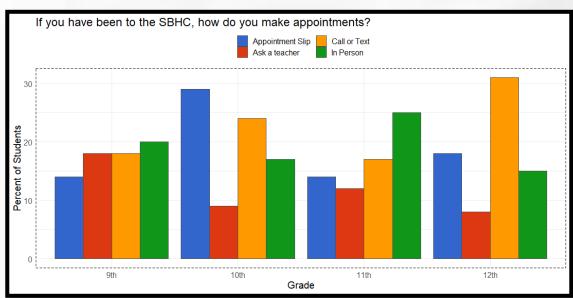

## School Based Health Center Survey Results









































## Throughout the process of designing this survey, one-on-one interviews were conducted with students to gather feedback. Some additional themes that came up repeatedly include:

- A desire for a School Based Health Center at Blue Heron Middle School
- · A more comprehensive way to inform students of the many services provided at the School Based Health Center

## Selected answers from question, "If you could choose one thing to change or add to the SBHC, what would it be?"

- If you prescribe something to a student to pick up from the pharmacy you should go through the process of what they need to know or information they need to have so they can pick it up
- · Make this information more accessible because I didn't know about the gender affirming care and the